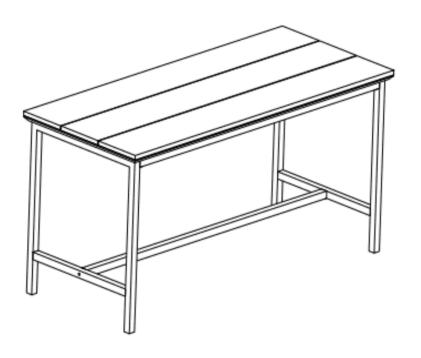

## **ASTON 1500MM OUTDOOR RECTANGULAR TABLE**

### **ASSEMBLY INSTRUCTIONS**



#### **KEEP CLEAN**

REGULARLY CLEAN YOUR FURNITURE WITH A SOFT CLOTH AND WATER. REMOVE ANY SUBSTANCES SUCH AS FOOD OR ANIMAL DROPPINGS AS SOON AS POSSIBLE.

#### **MAINTENANCE - EUCALYPTUS TIMBER**

THE EUCALYPTUS TIMBER TOPS HAVE BEEN PRE-TREATED WITH A PENETRATING, PROTECTIVE TIMBER OIL. USE AN OUTDOOR TIMBER OIL TO NOURISH AND PROTECT YOUR FURNITURE ON A REGULAR BASIS OR AS NEEDED. BE SURE TO PREPARE THE TIMBER SURFACE BEFOREHAND WITH A TIMBER WASH TO REMOVE ANY DIRT OR OTHER SUBSTANCES THAT MAY BE ON THE SURFACE OF THE TIMBER. USE TIMBER OIL AND CLEANING PRODUCTS AS SPECIFIED ON THE PRODUCT INSTRUCTIONS.

#### **COVER IT**

ALL WEATHER ELEMENTS WILL IN TIME AFFECT THE TIMBER. WHEN NOT IN USE, THE BEST WAY TO STORE AND PROTECT YOUR TIMBER FURNITURE IS WITH A FURNITURE COVER.

#### **