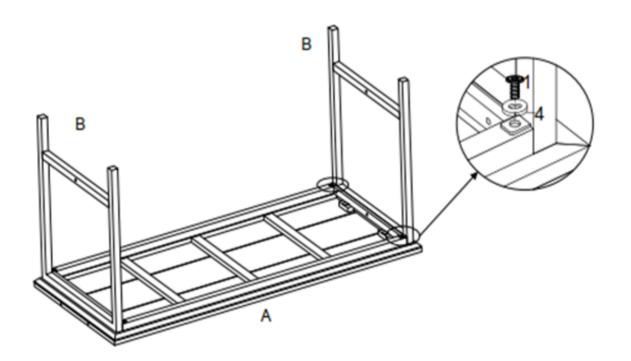

EATED WITH A PENETRATING, PROTECTIVE TIMBER OIL. USE AN OUTDOOR TIMBER OIL TO NOURISH AND PROTECT YOUR FURNITURE ON A REGULAR BASIS OR AS NEEDED. BE SURE TO PREPARE THE TIMBER SURFACE BEFOREHAND WITH A TIMBER WASH TO REMOVE ANY DIRT OR OTHER SUBSTANCES THAT MAY BE ON THE SURFACE OF THE TIMBER. USE TIMBER OIL AND CLEANING PRODUCTS AS SPECIFIED ON THE PRODUCT INSTRUCTIONS.

#### **COVER IT**

ALL WEATHER ELEMENTS WILL IN TIME AFFECT THE TIMBER. WHEN NOT IN USE, THE BEST WAY TO STORE AND PROTECT YOUR TIMBER FURNITURE IS WITH A FURNITURE COVER.

#### **SURFACE PROTECTORS**

PLACE SURFACE PROTECTORS OR PROTECTIVE FEET ON THE BOTTOM OF CHAIR AND TABLE LEGS TO PREVENT SCRATCHING.



## **ASTON 1500MM OUTDOOR RECTANGULAR TABLE**

## ASSEMBLY INSTRUCTIONS

# **ELEMENTS**



# HARDWARE



# STEP 1





# **ASTON** 1500MM OUTDOOR RECTANGULAR TABLE

## **ASSEMBLY INSTRUCTIONS**

# STEP 2



# STEP 3



# STEP 4



### tusk-living.com.au

MADE IN VIETNAM
DISTRIBUTED BY:
ZENEXUS (AUS) PH: 1300 734 714
ZENEXUS (NZ) PH: 0800 443 058