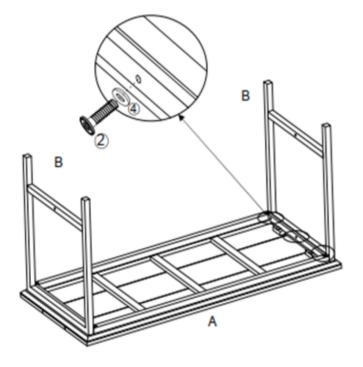

PROTECT YOUR FURNITURE ON A REGULAR BASIS OR AS NEEDED. BE SURE TO PREPARE THE TIMBER SURFACE BEFOREHAND WITH A TIMBER WASH TO REMOVE ANY DIRT OR OTHER SUBSTANCES THAT MAY BE ON THE SURFACE OF THE TIMBER. USE TIMBER OIL AND CLEANING PRODUCTS AS SPECIFIED ON THE PRODUCT INSTRUCTIONS.

#### **COVER IT**

ALL WEATHER ELEMENTS WILL IN TIME AFFECT THE TIMBER. WHEN NOT IN USE, THE BEST WAY TO STORE AND PROTECT YOUR TIMBER FURNITURE IS WITH A FURNITURE COVER.

#### **SURFACE PROTECTORS**

PLACE SURFACE PROTECTORS OR PROTECTIVE FEET ON THE BOTTOM OF CHAIR AND TABLE LEGS TO PREVENT SCRATCHING.



## **ASTON 1500MM OUTDOOR RECTANGULAR TABLE**

## ASSEMBLY INSTRUCTIONS

# **ELEMENTS**



# HARDWARE



# STEP 1





# **ASTON** 1500MM OUTDOOR RECTANGULAR TABLE

## **ASSEMBLY INSTRUCTIONS**

# STEP 2



# STEP 3



# STEP 4



### tusk-living.com.au

MADE IN VIETNAM
DISTRIBUTED BY:
ZENEXUS (AUS) PH: 1300 734 714
ZENEXUS (NZ) PH: 0800 443 058