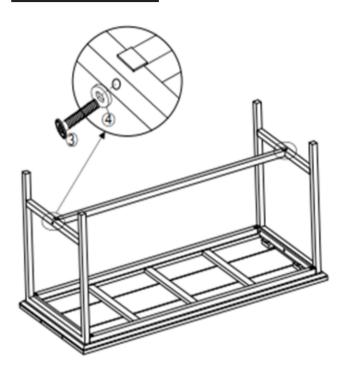

FURNITURE ON A REGULAR BASIS OR AS NEEDED. BE SURE TO PREPARE THE TIMBER SURFACE BEFOREHAND WITH A TIMBER WASH TO REMOVE ANY DIRT OR OTHER SUBSTANCES THAT MAY BE ON THE SURFACE OF THE TIMBER. USE TIMBER OIL AND CLEANING PRODUCTS AS SPECIFIED ON THE PRODUCT INSTRUCTIONS.

#### **COVER IT**

ALL WEATHER ELEMENTS WILL IN TIME AFFECT THE TIMBER. WHEN NOT IN USE, THE BEST WAY TO STORE AND PROTECT YOUR TIMBER FURNITURE IS WITH A FURNITURE COVER.

#### **SURFACE PROTECTORS**

PLACE SURFACE PROTECTORS OR PROTECTIVE FEET ON THE BOTTOM OF CHAIR AND TABLE LEGS TO PREVENT SCRATCHING.



## **ASTON 1500MM OUTDOOR RECTANGULAR TABLE**

## ASSEMBLY INSTRUCTIONS

# **ELEMENTS**



# HARDWARE



# STEP 1





# **ASTON** 1500MM OUTDOOR RECTANGULAR TABLE

## **ASSEMBLY INSTRUCTIONS**

# STEP 2



# STEP 3



# STEP 4



### tusk-living.com.au

MADE IN VIETNAM
DISTRIBUTED BY:
ZENEXUS (AUS) PH: 1300 734 714
ZENEXUS (NZ) PH: 0800 443 058