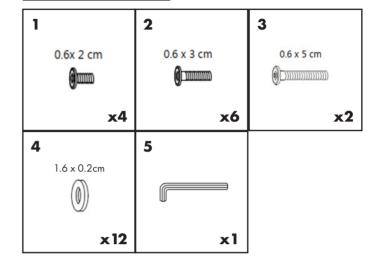

BEEN PRE-TREATED WITH A PENETRATING, PROTECTIVE TIMBER OIL. USE AN OUTDOOR TIMBER OIL TO NOURISH AND PROTECT YOUR FURNITURE ON A REGULAR BASIS OR AS NEEDED. BE SURE TO PREPARE THE TIMBER SURFACE BEFOREHAND WITH A TIMBER WASH TO REMOVE ANY DIRT OR OTHER SUBSTANCES THAT MAY BE ON THE SURFACE OF THE TIMBER. USE TIMBER OIL AND CLEANING PRODUCTS AS SPECIFIED ON THE PRODUCT INSTRUCTIONS.

#### **COVER IT**

ALL WEATHER ELEMENTS WILL IN TIME AFFECT THE TIMBER. WHEN NOT IN USE, THE BEST WAY TO STORE AND PROTECT YOUR TIMBER FURNITURE IS WITH A FURNITURE COVER.

#### **SURFACE PROTECTORS**

PLACE SURFACE PROTECTORS OR PROTECTIVE FEET ON THE BOTTOM OF CHAIR AND TABLE LEGS TO PREVENT SCRATCHING.



## **ASTON 1500MM OUTDOOR RECTANGULAR TABLE**

## ASSEMBLY INSTRUCTIONS

# **ELEMENTS**



# HARDWARE



# STEP 1





# **ASTON** 1500MM OUTDOOR RECTANGULAR TABLE

## **ASSEMBLY INSTRUCTIONS**

# STEP 2



# STEP 3



# STEP 4



### tusk-living.com.au

MADE IN VIETNAM
DISTRIBUTED BY:
ZENEXUS (AUS) PH: 1300 734 714
ZENEXUS (NZ) PH: 0800 443 058