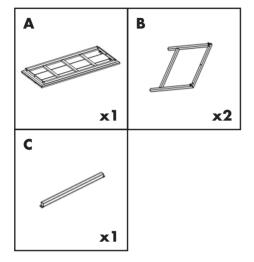

MBER TOPS HAVE BEEN PRE-TREATED WITH A PENETRATING, PROTECTIVE TIMBER OIL. USE AN OUTDOOR TIMBER OIL TO NOURISH AND PROTECT YOUR FURNITURE ON A REGULAR BASIS OR AS NEEDED. BE SURE TO PREPARE THE TIMBER SURFACE BEFOREHAND WITH A TIMBER WASH TO REMOVE ANY DIRT OR OTHER SUBSTANCES THAT MAY BE ON THE SURFACE OF THE TIMBER. USE TIMBER OIL AND CLEANING PRODUCTS AS SPECIFIED ON THE PRODUCT INSTRUCTIONS.

#### **COVER IT**

ALL WEATHER ELEMENTS WILL IN TIME AFFECT THE TIMBER. WHEN NOT IN USE, THE BEST WAY TO STORE AND PROTECT YOUR TIMBER FURNITURE IS WITH A FURNITURE COVER.

#### **SURFACE PROTECTORS**

PLACE SURFACE PROTECTORS OR PROTECTIVE FEET ON THE BOTTOM OF CHAIR AND TABLE LEGS TO PREVENT SCRATCHING.



## **ASTON 1500MM OUTDOOR RECTANGULAR TABLE**

## ASSEMBLY INSTRUCTIONS

# **ELEMENTS**



# HARDWARE



# STEP 1





# **ASTON** 1500MM OUTDOOR RECTANGULAR TABLE

## **ASSEMBLY INSTRUCTIONS**

# STEP 2



# STEP 3



# STEP 4



### tusk-living.com.au

MADE IN VIETNAM
DISTRIBUTED BY:
ZENEXUS (AUS) PH: 1300 734 714
ZENEXUS (NZ) PH: 0800 443 058