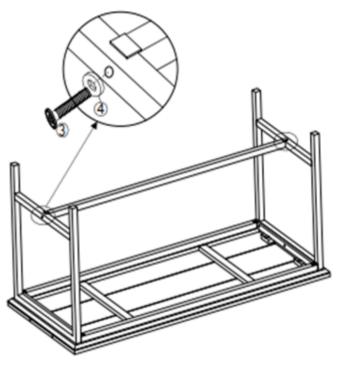

TURE ON A REGULAR BASIS OR AS NEEDED. BE SURE TO PREPARE THE TIMBER SURFACE BEFOREHAND WITH A TIMBER WASH TO REMOVE ANY DIRT OR OTHER SUBSTANCES THAT MAY BE ON THE SURFACE OF THE TIMBER. USE TIMBER OIL AND CLEANING PRODUCTS AS SPECIFIED ON THE PRODUCT INSTRUCTIONS.

### **COVER IT**

ALL WEATHER ELEMENTS WILL IN TIME AFFECT THE TIMBER. WHEN NOT IN USE, THE BEST WAY TO STORE AND PROTECT YOUR TIMBER FURNITURE IS WITH A FURNITURE COVER.

#### **SURFACE PROTECTORS**

PLACE SURFACE PROTECTORS OR PROTECTIVE FEET ON THE BOTTOM OF CHAIR AND TABLE LEGS TO PREVENT SCRATCHING.



## **ASTON** 1200MM OUTDOOR RECTANGULAR TABLE

**ASSEMBLY INSTRUCTIONS** 

# **ELEMENTS**



# **HARDWARE**



## STEP 1





## **ASTON** 1200MM OUTDOOR RECTANGULAR TABLE

### ASSEMBLY INSTRUCTIONS

## STEP 2



## STEP 3



# STEP 4



### tusk-living.com.au

MADE IN VIETNAM

DISTRIBUTED BY:
ZENEXUS (AUS) PH: 1300 734 714
ZENEXUS (NZ) PH: 0800 443 058