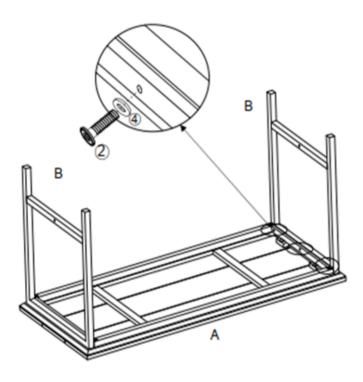

CT YOUR FURNITURE ON A REGULAR BASIS OR AS NEEDED. BE SURE TO PREPARE THE TIMBER SURFACE BEFOREHAND WITH A TIMBER WASH TO REMOVE ANY DIRT OR OTHER SUBSTANCES THAT MAY BE ON THE SURFACE OF THE TIMBER. USE TIMBER OIL AND CLEANING PRODUCTS AS SPECIFIED ON THE PRODUCT INSTRUCTIONS.

### **COVER IT**

ALL WEATHER ELEMENTS WILL IN TIME AFFECT THE TIMBER. WHEN NOT IN USE, THE BEST WAY TO STORE AND PROTECT YOUR TIMBER FURNITURE IS WITH A FURNITURE COVER.

#### **SURFACE PROTECTORS**

PLACE SURFACE PROTECTORS OR PROTECTIVE FEET ON THE BOTTOM OF CHAIR AND TABLE LEGS TO PREVENT SCRATCHING.



## **ASTON** 1200MM OUTDOOR RECTANGULAR TABLE

**ASSEMBLY INSTRUCTIONS** 

# **ELEMENTS**



# **HARDWARE**



## STEP 1





## **ASTON** 1200MM OUTDOOR RECTANGULAR TABLE

### ASSEMBLY INSTRUCTIONS

## STEP 2



## STEP 3



# STEP 4



### tusk-living.com.au

MADE IN VIETNAM

DISTRIBUTED BY:
ZENEXUS (AUS) PH: 1300 734 714
ZENEXUS (NZ) PH: 0800 443 058