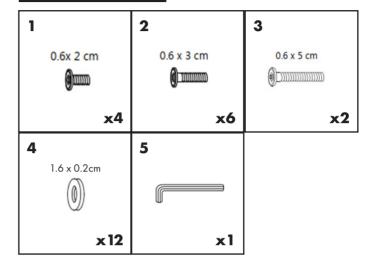

PRE-TREATED WITH A PENETRATING, PROTECTIVE TIMBER OIL. USE AN OUTDOOR TIMBER OIL TO NOURISH AND PROTECT YOUR FURNITURE ON A REGULAR BASIS OR AS NEEDED. BE SURE TO PREPARE THE TIMBER SURFACE BEFOREHAND WITH A TIMBER WASH TO REMOVE ANY DIRT OR OTHER SUBSTANCES THAT MAY BE ON THE SURFACE OF THE TIMBER. USE TIMBER OIL AND CLEANING PRODUCTS AS SPECIFIED ON THE PRODUCT INSTRUCTIONS.

### **COVER IT**

ALL WEATHER ELEMENTS WILL IN TIME AFFECT THE TIMBER. WHEN NOT IN USE, THE BEST WAY TO STORE AND PROTECT YOUR TIMBER FURNITURE IS WITH A FURNITURE COVER.

#### **SURFACE PROTECTORS**

PLACE SURFACE PROTECTORS OR PROTECTIVE FEET ON THE BOTTOM OF CHAIR AND TABLE LEGS TO PREVENT SCRATCHING.



## **ASTON** 1200MM OUTDOOR RECTANGULAR TABLE

**ASSEMBLY INSTRUCTIONS** 

# **ELEMENTS**



# **HARDWARE**



## STEP 1





## **ASTON** 1200MM OUTDOOR RECTANGULAR TABLE

### ASSEMBLY INSTRUCTIONS

## STEP 2



## STEP 3



# STEP 4



### tusk-living.com.au

MADE IN VIETNAM

DISTRIBUTED BY:
ZENEXUS (AUS) PH: 1300 734 714
ZENEXUS (NZ) PH: 0800 443 058