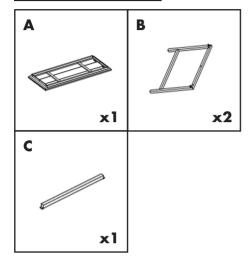

BER TOPS HAVE BEEN PRE-TREATED WITH A PENETRATING, PROTECTIVE TIMBER OIL. USE AN OUTDOOR TIMBER OIL TO NOURISH AND PROTECT YOUR FURNITURE ON A REGULAR BASIS OR AS NEEDED. BE SURE TO PREPARE THE TIMBER SURFACE BEFOREHAND WITH A TIMBER WASH TO REMOVE ANY DIRT OR OTHER SUBSTANCES THAT MAY BE ON THE SURFACE OF THE TIMBER. USE TIMBER OIL AND CLEANING PRODUCTS AS SPECIFIED ON THE PRODUCT INSTRUCTIONS.

### **COVER IT**

ALL WEATHER ELEMENTS WILL IN TIME AFFECT THE TIMBER. WHEN NOT IN USE, THE BEST WAY TO STORE AND PROTECT YOUR TIMBER FURNITURE IS WITH A FURNITURE COVER.

#### **SURFACE PROTECTORS**

PLACE SURFACE PROTECTORS OR PROTECTIVE FEET ON THE BOTTOM OF CHAIR AND TABLE LEGS TO PREVENT SCRATCHING.



## **ASTON** 1200MM OUTDOOR RECTANGULAR TABLE

**ASSEMBLY INSTRUCTIONS** 

# **ELEMENTS**



# **HARDWARE**



## STEP 1





## **ASTON** 1200MM OUTDOOR RECTANGULAR TABLE

### ASSEMBLY INSTRUCTIONS

## STEP 2



## STEP 3



# STEP 4



### tusk-living.com.au

MADE IN VIETNAM

DISTRIBUTED BY:
ZENEXUS (AUS) PH: 1300 734 714
ZENEXUS (NZ) PH: 0800 443 058