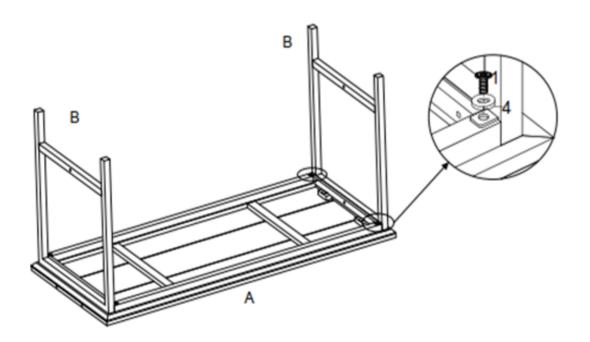

WITH A PENETRATING, PROTECTIVE TIMBER OIL. USE AN OUTDOOR TIMBER OIL TO NOURISH AND PROTECT YOUR FURNITURE ON A REGULAR BASIS OR AS NEEDED. BE SURE TO PREPARE THE TIMBER SURFACE BEFOREHAND WITH A TIMBER WASH TO REMOVE ANY DIRT OR OTHER SUBSTANCES THAT MAY BE ON THE SURFACE OF THE TIMBER. USE TIMBER OIL AND CLEANING PRODUCTS AS SPECIFIED ON THE PRODUCT INSTRUCTIONS.

### **COVER IT**

ALL WEATHER ELEMENTS WILL IN TIME AFFECT THE TIMBER. WHEN NOT IN USE, THE BEST WAY TO STORE AND PROTECT YOUR TIMBER FURNITURE IS WITH A FURNITURE COVER.

#### **SURFACE PROTECTORS**

PLACE SURFACE PROTECTORS OR PROTECTIVE FEET ON THE BOTTOM OF CHAIR AND TABLE LEGS TO PREVENT SCRATCHING.



## **ASTON** 1200MM OUTDOOR RECTANGULAR TABLE

**ASSEMBLY INSTRUCTIONS** 

# **ELEMENTS**



# **HARDWARE**



## STEP 1





## **ASTON** 1200MM OUTDOOR RECTANGULAR TABLE

### ASSEMBLY INSTRUCTIONS

## STEP 2



## STEP 3



# STEP 4



### tusk-living.com.au

MADE IN VIETNAM

DISTRIBUTED BY:
ZENEXUS (AUS) PH: 1300 734 714
ZENEXUS (NZ) PH: 0800 443 058