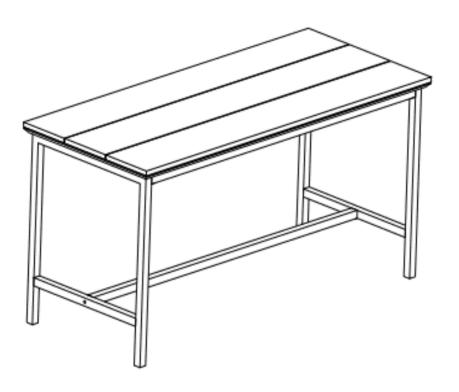

### **ASTON 1200MM OUTDOOR RECTANGULAR TABLE**

### **ASSEMBLY INSTRUCTIONS**



### **KEEP CLEAN**

REGULARLY CLEAN YOUR FURNITURE WITH A SOFT CLOTH AND WATER. REMOVE ANY SUBSTANCES SUCH AS FOOD OR ANIMAL DROPPINGS AS SOON AS POSSIBLE.

### **MAINTENANCE - EUCALYPTUS TIMBER**

THE EUCALYPTUS TIMBER TOPS HAVE BEEN PRE-TREATED WITH A PENETRATING, PROTECTIVE TIMBER OIL. USE AN OUTDOOR TIMBER OIL TO NOURISH AND PROTECT YOUR FURNITURE ON A REGULAR BASIS OR AS NEEDED. BE SURE TO PREPARE THE TIMBER SURFACE BEFOREHAND WITH A TIMBER WASH TO REMOVE ANY DIRT OR OTHER SUBSTANCES THAT MAY BE ON THE SURFACE OF THE TIMBER. USE TIMBER OIL AND CLEANING PRODUCTS AS SPECIFIED ON THE PRODUCT INSTRUCTIONS.

### **COVER IT**

ALL WEATHER ELEMENTS WILL IN TIME AFFECT THE TIMBER. WHEN NOT IN USE, THE BEST WAY TO STORE AND PROTECT YOUR TIMBER FURNITURE IS WITH A FURNITURE COVER.

#### **SUR